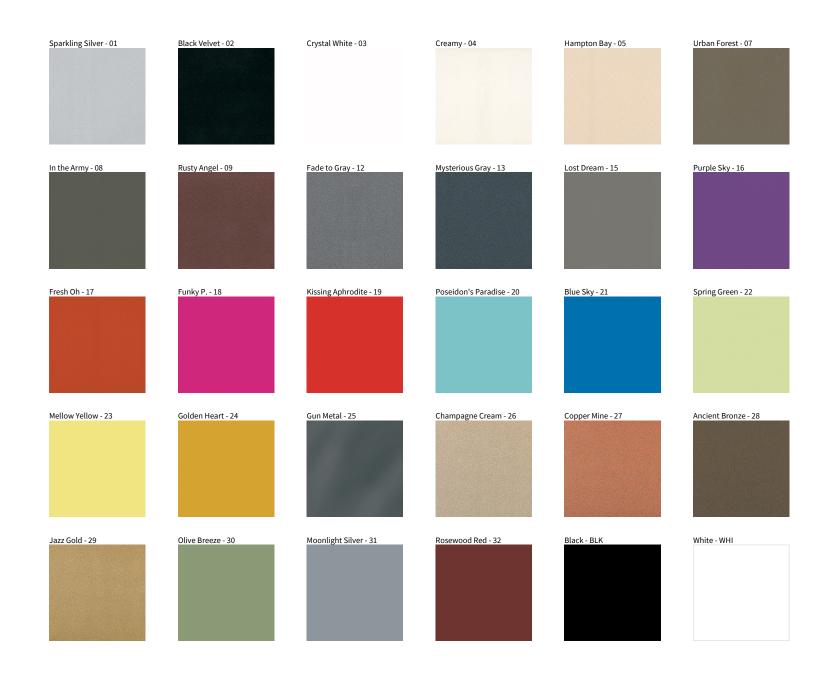

## MAGIQ TRIMLESS

COLOR FINISH CHART

| PRC | ECT   |  |
|-----|-------|--|
| TYP |       |  |
| ПОИ | :S    |  |
| QUA | NTITY |  |
| DAT |       |  |

**Digital:** Not all screens are calibrated the same, and therefore, colors will appear differently between screens. **Physical:** When texture is involved, there will be variations in color, character and tone within a product series and between product families.

**Gun Metal:** No Gun Metal finish is alike. It combines a mixture of transparent and black color particles which ensures a highly individual effect and no luminaire being identical. **Champagne Cream, Copper Mine, Ancient Bronze + Jazz Gold:** These finishes have slight fading from specific powder coating production. Each luminaire will slightly vary.